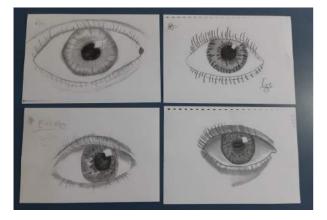

"I have my eye on you..." Years 7 & 8 Art class of students practicing their drawing skills with realistic 'eyes'. Whole faces are coming along nicely too.

Awa to Moana water event with Pelorus Schools this Friday. Mrs Massey and Mrs Sorenson will be taking Years 6–8 students to participate in this new event.