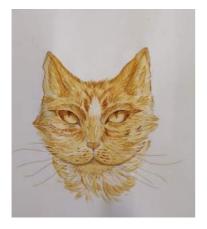

#### **Chemistry meets Art at Rai**

Recently the Year 13 and Year 12 Chemistry students embarked upon an experiment where we used vinegar, hydrogen peroxide, iron wool and tea bags to make a dye using redox reactions. The very talented artists in our group created some very impressive artwork from this dye. The earthy tones lent themselves to the drawing by Penny and the soft brown tones were ideal in bringing out the fur texture in Brooke's cat painting.

#### **Check them out!**