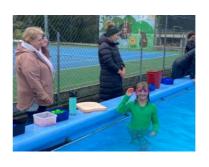

# Linkwater Swimming Sports Years 1 - 3

Our Primary Syndicate was highly impressed with the attitudes, resilience, and perseverance of all our Years 1–3 tamariki. Most children pushed on, even when they felt like giving up due to unfavourable weather which was great to see. Well done tamariki mā, we are very proud of your efforts, and we know your parents and whānau will be too.

A massive thank you to all our amazing parents and whānau who helped get our children to Linkwater and back, as well as keeping them fed, watered, and encouraging them from the sidelines. Without you, we could not provide these wonderful experiences for our tamariki. It's been some time since this school has been able to participate in these kinds of events due to COVID-19 but it was fantastic to witness the amazing Rai Valley spirit!