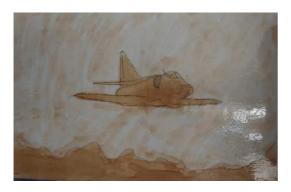

#### **Chemistry meets Art at Rai**

Recently the Year 13 and Year 12 Chemistry students embarked upon an experiment where we used vinegar, hydrogen peroxide, iron wool and tea bags to make a dye using redox reactions. The very talented artists in our group created some very impressive artwork from this dye. The earthy tones lent themselves to the drawing by Penny and the soft brown tones were ideal in bringing out the fur texture in Brooke's cat painting.

#### **Check them out!**