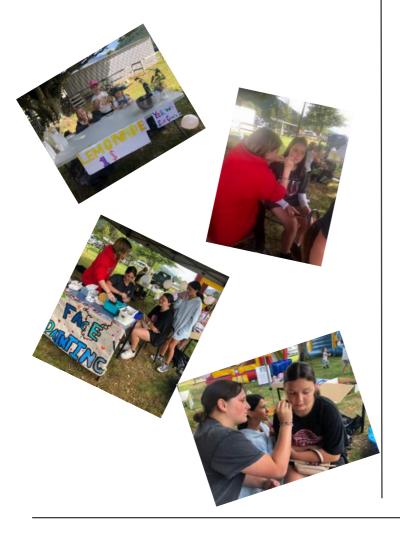

### Rai Valley A&P Show

Students fundraising for Rai Valley Area School Secondary Camp Look out for the students face painting at the Mussel Fest on the 11th March