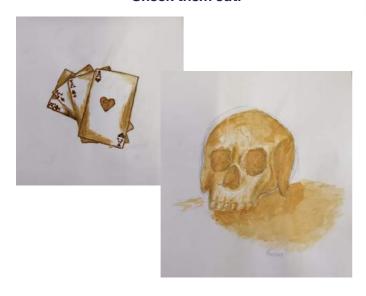

#### **Chemistry meets Art at Rai**

Recently the Year 13 and Year 12 Chemistry students embarked upon an experiment where we used vinegar, hydrogen peroxide, iron wool and tea bags to make a dye using redox reactions. The very talented artists in our group created some very impressive artwork from this dye. The earthy tones lent themselves to the drawing by Penny and the soft brown tones were ideal in bringing out the fur texture in Brooke's cat painting.

#### **Check them out!**