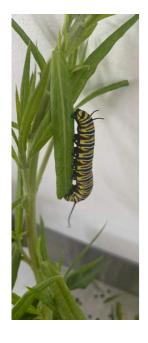

# Room 14 Life Cycle Photos

This term we have been learning about life cycles and we were fortunate enough to be given 3 caterpillar eggs by Mrs Neal.

They came attached to some swan plant leaves and after a few days they hatched. The students have been very excited to monitor their progress and on Friday they turned into a chrysalis.