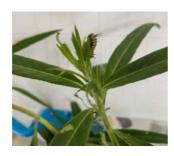

# Room 14 Life Cycle Photos

This term we have been learning about life cycles and we were fortunate enough to be given 3 caterpillar eggs by Mrs Neal.

They came attached to some swan plant leaves and after a few days they hatched. The students have been very excited to monitor their progress and on Friday they turned into a chrysalis.