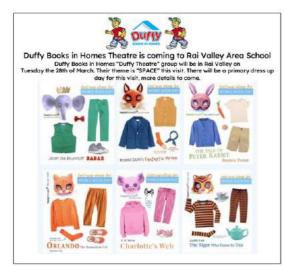

ingredients and talking about what they could do as a fundraiser when they are Year 11s as well as the A&P show and what would be happening.







Following the coleslaw being prepared some of the students prepared some Toast Pizzas for each other and Lawrence prepared some vanilla biscuits topped with jam for the workers.







In 2 weeks, we are hosting the Top of the South Area Schools tournament. On the Thursday night there will be a dance at the Carluke Hall, themed Under the Stars and we are after fairy nights, lots and lots of fairy lights, just the cool or warm white ones please. If you have any that you would kindly let us borrow for the week of 20-24th of March, please contact

Renee Jope 0277750083 Thank you in advance!









BOOK CLUB ISSUE #2 CLOSES TUESDAY 28TH MARCH







#### 2023 Bulb Fundraiser

Correct bank account is on new printout, sorry for any inconvenience and we greatly appreciate your support in fundraising for a mud kitchen for the primary school.



Ash Martin, Harrison Godsiff and Vincent Maisey were part of the audience at the Welcome for the first day at NMIT Nelson on the 24 th February.



### Rai Valley A&P Show

Students fundraising for Rai Valley Area School Secondary Camp Look out for the students face painting at the Mussel Fest on the 11th March











# Respect

Means treating people, things and places as important.

#### THE KIWI CAN CORNER



#### Respect / Manaakitanga

As we learn more about respect for our school, we are putting into practice our school values, and exploring what it means to be proud of our school.

Wh