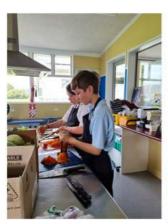

Year 10s help with the Year 11 Fundraiser planned at the A&P Show

Year 10s took an active role last week in helping the Year 11s with their fundraiser at The A&P Showground. They prepared the ingredients for the Coleslaw which would be used for the burger sizzle.

They spent their lesson cutting and grating the ingredients and talking about what they could do as a fundraiser when they are Year 11s as well as the A&P show and what would be happening.

Following the coleslaw being prepared some of the students prepared some Toast Pizzas for each other and Lawrence prepared some vanilla biscuits topped with jam for the workers.