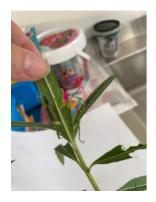

# Room 14 Life Cycle Photos

This term we have been learning about life cycles and we were fortunate enough to be given 3 caterpillar eggs by Mrs Neal.

They came attached to some swan plant leaves and after a few days they hatched. The students have been very excited to monitor their progress and on Friday they turned into a chrysalis.