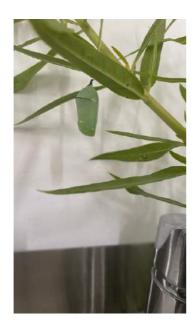

# Room 14 Life Cycle Photos

This term we have been learning about life cycles and we were fortunate enough to be given 3 caterpillar eggs by Mrs Neal.

They came attached to some swan plant leaves and after a few days they hatched. The students have been very excited to monitor their progress and on Friday they turned into a chrysalis.

We can't wait until they become fabulous monarch butterflies.